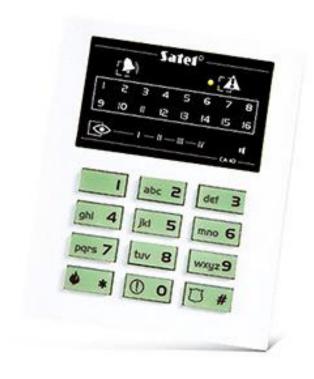

## CA-10 KLED-S

## LED KEYPAD FOR CA-10 CONTROL PANEL

The keypad is intended for daily operation of the **CA–10** system's basic functions. The LED diodes are used by the control panel to display the basic system status information.

- LEDs for zones, partition and system state indication
- keypad hold-down PANIC, FIRE and AUX alarms
- keypad backlight
- buzzer for acoustic signaling
- two zones expansion
- communication loss indication